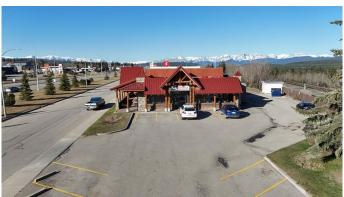

### \$1,900,000

0 Bedroom, 0.00 Bathroom, Commercial on 0.00 Acres

Mountain View, Hinton, Alberta

High exposure, fully licensed, 4000 Sqft restaurant for Sale in Hinton. L&W, a cornerstone of the Hinton Community, is located directly off of Highway 16, this restaurant is the first business in the Westbound Lane of the Mountainview District. Specializing in a diverse menu featuring delicious pizza, Greek and Italian dishes L&W has a stellar reputation amongst locals and tourists alike.

- \*\*Key Features:\*\*
- \*\*Size:\*\* 4000 sq ft fully licensed space
- \*\*Visibility:\*\* Exceptional exposure along busy Highway 16
- \*\*Community Favorite:\*\* A beloved dining destination with a loyal customer base
- \*\*Included Property:\*\* Sale includes title to a paved parking lot located to the east of the restaurant
- \*\*Expansion Potential:\*\* Sellers are open to various long-term leasing options, including the two adjacent lots to the west.