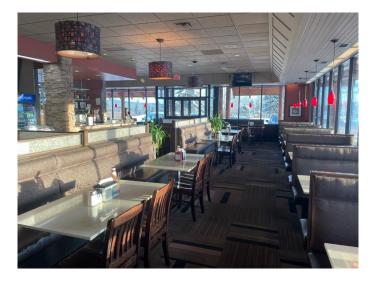

### \$1,900,000

0 Bedroom, 0.00 Bathroom, Commercial on 0.00 Acres

Mountain View, Hinton, Alberta

High exposure, fully licensed, 4000 Sqft restaurant for Sale in Hinton. L&W, a cornerstone of the Hinton Community, is located directly off of Highway 16, this restaurant is the first business in the Westbound Lane of the Mountainview District. Specializing in a diverse menu featuring delicious pizza, Greek and Italian dishes L&W has a stellar reputation amongst locals and tourists alike.

This is a rare opportunity to acquire a well-established restaurant in a strategic location, perfect for both seasoned restaurateurs and aspiring entrepreneurs. Don't miss your chance to own a piece of Hinton's culinary landscape!