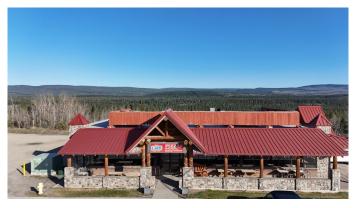

### \$1,900,000

0 Bedroom, 0.00 Bathroom, Commercial on 0.00 Acres

Mountain View, Hinton, Alberta

High exposure, fully licensed, 4000 Sqft restaurant for Sale in Hinton. L&W, a cornerstone of the Hinton Community, is located directly off of Highway 16, this restaurant is the first business in the Westbound Lane of the Mountainview District. Specializing in a diverse menu featuring delicious pizza, Greek and Italian dishes L&W has a stellar reputation amongst locals and tourists alike.

- \*\*Key Features:\*\*
- \*\*Size:\*\* 4000 sq ft fully licensed space
- \*\*Visibility:\*\* Exceptional exposure along busy Highway 16
- \*\*Community Favorite:\*\* A beloved dining destination with a loyal customer base
- \*\*Included Property:\*\* Sale includes title to a paved parking lot located to the east of the restaurant
- \*\*Expansion Potential:\*\* Sellers are open to various long-term leasing options, including the two adjacent lots to the west.