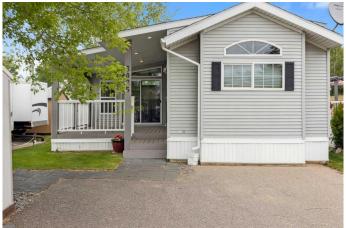

### \$184,900

1 Bedroom, 1.00 Bathroom, 547 sqft Residential on 0.06 Acres

Whispering Pines, Rural Red Deer County, Alberta

Located in the tranquil gated community of Phase 3 at Whispering Pines Golf & Country Club Resort, this stunning property offers an idyllic escape with all the comforts of home. This fully furnished Fairmont Park Model invites you to move in and immediately start enjoying your retreat. The property features a beautifully designed open floor plan, with the living room showcasing floor-to-ceiling windows that flood the space with natural light. The full kitchen is equipped with modern appliances including a fridge, stove, and microhood, alongside an eat-in dining nook perfect for cozy meals, excluding a dishwasher for simplicity.

Accommodations include a comfortable bedroom with built-in storage and a 3-piece bath with a walk-in shower. Additionally, the property boasts washer/dryer hook-ups, enhancing convenience for longer stays. The spacious sunroom is ideal for gatherings, and extra sleeping quarters can be created with the addition of a Murphy bed or air mattresses. Special attention has been given to the flooring, built to withstand variations in heat and cooling better than most, ensuring comfort regardless of the season. Step outside to the covered deck, an excellent spot for relaxing and watching the dramatic Alberta thunderstorms. Located close to the