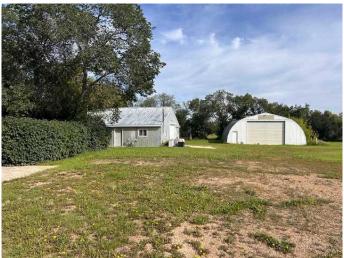

Step outside to a serene and robust tree-lined yard where wildlife thrivesâ€"resident owls and various bird species make this a nature lover's paradise. The expansive property provides ample space and potential for horses or other livestock, and the fertile land is ideal for cultivating a large garden. Additional features include a heated 32'x32' garage/workshop and a versatile 40'x60' quonset, catering to various hobbies and storage needs.