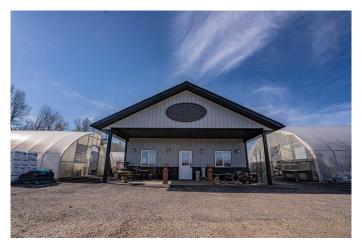

## \$345,000

1 Bedroom, 1.00 Bathroom, 1,500 sqft Residential on 9.09 Acres

NONE, Notikewin, Alberta

Need more room? This 9.09-acre property, located just minutes north of Manning and about 1 mile off Highway #35, offers plenty of potential. Situated at Notikewin, the property features a beautifully landscaped yard with a gated entrance and a well-maintained gravel driveway. Included is a 30' x 50' wood-framed building, formerly used for a store; however, that could possibly be converted into a home. Additionally, the property boasts four moveable greenhouses and a spacious 24' x 24' cold storage building. If your goal is to use the property as a residential acreage, the greenhouses don't need to stay - there are interested buyers for them separately. It's a versatile opportunity with room to tailor it to your needs. Fully serviced and connected to the municipal water system, this property is ready for its next owner. Call today to book your viewing!

Built in 2013

#### **Exterior**

Exterior Features Private Yard Lot Description Landscaped

Roof Metal

Construction Wood Frame, Metal Siding

Foundation Slab