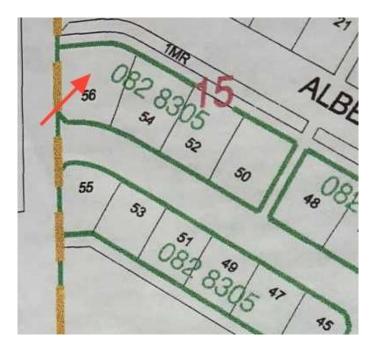

# **Community Information**

Address 56 Sifton Crescent

Subdivision Lougheed City Lougheed

County Flagstaff County

Province Alberta
Postal Code T0B 2V0