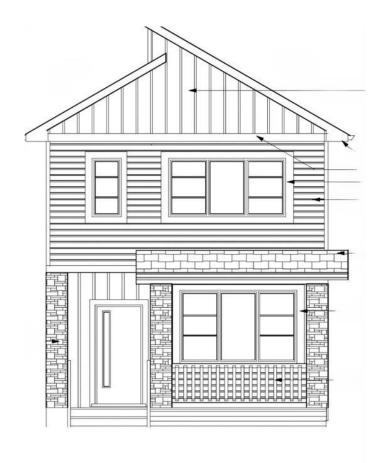

## \$429,900

3 Bedroom, 3.00 Bathroom, 1,400 sqft Residential on 0.12 Acres

Crystal Landing, Grande Prairie, Alberta

Introducing an exciting opportunity to build your dream home in the sought-after Crystal Landing neighborhood! This soon-to-be-built two-story home offers you the chance to select your own finishes and personalize the space to suit your style. With a planned layout that includes an open-concept main floor, a spacious kitchen with ample storage and counter space, and a welcoming foyer, this home is designed for both comfort and functionality. Upstairs, the plan features three bedrooms, including a grand primary suite with a walk-in closet and private ensuite, as well as a conveniently located laundry area. You'II also have the flexibility to design the unfinished basement and the option to add a detached double garage. This is your opportunity to create a home that fits your vision from the very start. Contact us today to learn more and start the journey toward building your perfect home!

Sub-Type Detached

Style 2 Storey

Status Active

#### **Exterior**

Exterior Features Other

Lot Description Back Yard, City Lot Roof Asphalt Shingle

Construction Concrete, Vinyl Siding

Foundation Poured Concrete