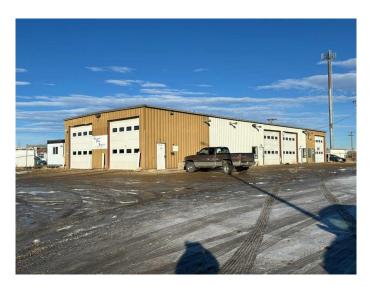

# \$885,000 - 9519 115 Street, Grande Prairie

MLS® #A2187218

### \$885,000

0 Bedroom, 0.00 Bathroom, Commercial on 0.49 Acres

Richmond Industrial Park, Grande Prairie, Alberta

Affordable and well set up shop available for sale in Richmond Industrial Park. 5,000 square foot shop space with a 480 square foot, portable office building attached. This shop is set up for a possible 3 businesses to work out of. It has three meters. The main shop area is 3,000 square feet, with a portable office space, 2 bathrooms, a kitchen / coffee area and a mezzanine. The other 2 shop bays are 25' x 40' each, with demising walls to separate them, their own man door access from the outside (as well as a interior man door connecting each area), a 14' x 14' over head door, a mezzanine and a bathroom. The shop is set up with an air compressor. There is a washing machine hookup in the main shop. There are 2 sumps in the main shop area and a sump in each of the smaller bays. There is upgraded power in one of the small bays. There is lots of parking space. This shop offers a perfect opportunity for an owner to work out of the main area and cover expenses by renting out the other two shop bays to 2 tenants.