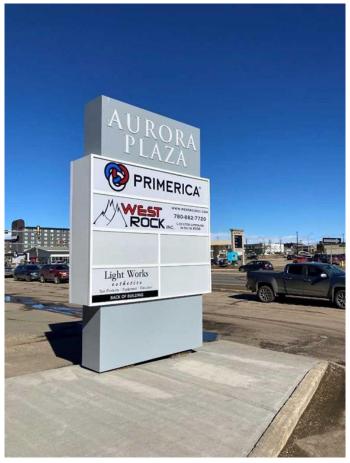

## \$2,500

0 Bedroom, 0.00 Bathroom, Commercial on 0.00 Acres

VLA Montrose, Grande Prairie, Alberta

Commercial Space with Excellent Exposure!

This versatile property offers 2742 sq. ft. of main floor retail space located on 100 Street, offering excellent exposure for your business. The open retail space includes 2 washrooms and could be converted to offices if preferred. Need more storage space? There is a shop in the back that can also be leased out for an additional cost, the rear shop is 31' long with a 14' x 14' overhead door. The owner is willing to work with tenants on improvements.