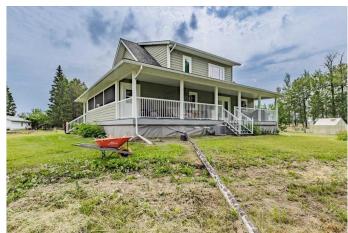

## \$739,000

3 Bedroom, 0.00 Bathroom, Agri-Business on 0.00 Acres

NONE, Drayton Valley, Alberta

10.38 acres with a 1.5 Storey House, Shop, and More located right off pavement! This 2013 built, 1857.87sq/ft home has a Hardie plank exterior, and covered deck with maintenance fee composite decking wrapping around three sides. Inside, the main floor is beautifully finished with granite countertops, and custom cabinets in the kitchen. Open to the dining room, the living room has engineered hardwood, and vaulted ceilings providing a spacious feel. A three piece bathroom, laundry room and the primary bedroom complete the main floor. The upper level hosts a family lounge area that over looks the living room and vaulted ceiling. Just past it is another bedroom and four piece bathroom. The basement has a large rec area, another bedroom, gym room, and a two piece bathroom. Outside is a 40'x60' metal cladded shop with power and a concrete floor. An old house also sits on the property and has a functional 27'x29' garage. Two private ponds with tree cover are the perfect spot to relax and unwind after a long day.