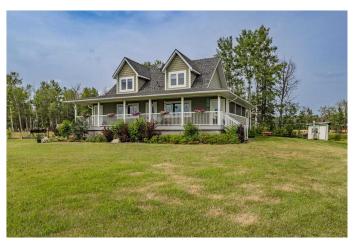

## \$739,000

3 Bedroom, 0.00 Bathroom, Agri-Business on 0.00 Acres

NONE, Drayton Valley, Alberta

10.38 acres with a 1.5 Storey House, Shop, and More located right off pavement! This 2013 built, 1857.87sq/ft home has a Hardie plank exterior, and covered deck with maintenance fee composite decking wrapping around three sides. Inside, the main floor is beautifully finished with granite countertops, and custom cabinets in the kitchen. Open to the dining room, the living room has engineered hardwood, and vaulted ceilings providing a spacious feel. A three piece bathroom, laundry room and the primary bedroom complete the main floor. The upper level hosts a family lounge area that over looks the living room and vaulted ceiling. Just past it is another bedroom and four piece bathroom. The basement has a large rec area, another bedroom, gym room, and a two piece bathroom. Outside is a 40'x60' metal cladded shop with power and a concrete floor. An old house also sits on the property and has a functional 27'x29' garage. Two private ponds with tree cover are the perfect spot to relax and unwind after a long day.