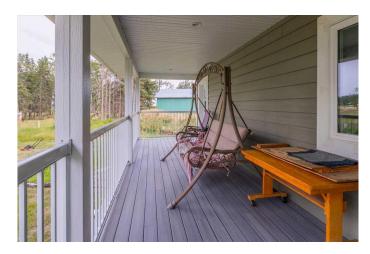

## \$739,000

3 Bedroom, 0.00 Bathroom, Agri-Business on 0.00 Acres

NONE, Drayton Valley, Alberta

10.38 acres with a 1.5 Storey House, Shop, and More located right off pavement! This 2013 built, 1857.87sq/ft home has a Hardie plank exterior, and covered deck with maintenance fee composite decking wrapping around three sides. Inside, the main floor is beautifully finished with granite countertops, and custom cabinets in the kitchen. Open to the dining room, the living room has engineered hardwood, and vaulted ceilings providing a spacious feel. A three piece bathroom, laundry room and the primary bedroom complete the main floor. The upper level hosts a family lounge area that over looks the living room and vaulted ceiling. Just past it is another bedroom and four piece bathroom. The basement has a large rec area, another bedroom, gym room, and a two piece bathroom. Outside is a 40'x60' metal cladded shop with power and a concrete floor. An old house also sits on the property and has a functional 27'x29' garage. Two private ponds with tree cover are the perfect spot to relax and unwind after a long day.