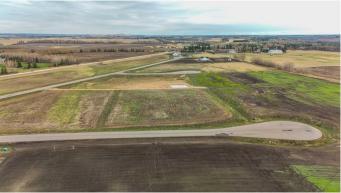

## \$279,900

0 Bedroom, 0.00 Bathroom, Land on 2.90 Acres

Mintlaw Bridge Estates, Rural Red Deer County, Alberta

Only minutes West of Red Deer all on pavement- the new acreage subdivision Mintlaw Bridge Estates. A small enclave of 17 estate style country residential lots to choose from. Choose your own builder (or build it yourself)! Electric and gas lines are right to your property line. The test well shows approx 4 gallons per minute. Septic and well are buyer's responsibility. Prices are plus GST.

## Exterior

Lot Description Level