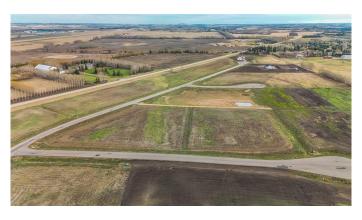

## \$279,900

0 Bedroom, 0.00 Bathroom, Land on 2.90 Acres

Mintlaw Bridge Estates, Rural Red Deer County, Alberta

Only minutes West of Red Deer all on pavement- the new acreage subdivision Mintlaw Bridge Estates. A small enclave of 17 estate style country residential lots to choose from. Choose your own builder (or build it yourself)! Electric and gas lines are right to your property line. The test well shows approx 4 gallons per minute. Septic and well are buyer's responsibility. Prices are plus GST.

## Exterior

Lot Description Level