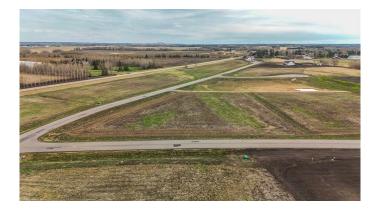

## \$279,900

0 Bedroom, 0.00 Bathroom, Land on 2.90 Acres

Mintlaw Bridge Estates, Rural Red Deer County, Alberta

Only minutes West of Red Deer all on pavement- the new acreage subdivision Mintlaw Bridge Estates. A small enclave of 17 estate style country residential lots to choose from. Choose your own builder (or build it yourself)! Electric and gas lines are right to your property line. The test well shows approx 4 gallons per minute. Septic and well are buyer's responsibility. Prices are plus GST.

## Exterior

Lot Description Level