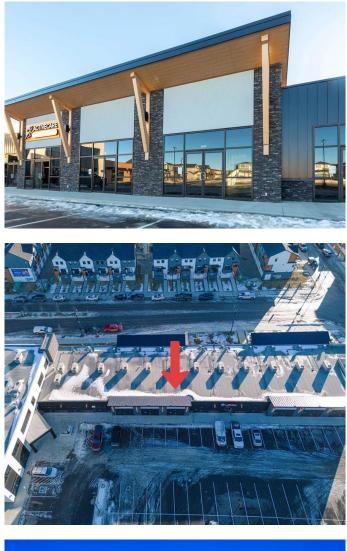

#### \$760,500

0 Bedroom, 0.00 Bathroom, Commercial on 0.00 Acres

Dawson's Landing, Chestermere, Alberta

Discover a prime opportunity in a brand-new plaza located in t Dawson Landing community of Chestermere. This turn-key ready retail bay offers approximately 1,300 +/- square feet of versatile space, ideal for a wide range of businesses. The plaza is already home to a diverse mix of successful tenants, including a Chai Bar, liquor store, daycare, Chestermere Law, physiotherapy clinic, and more.