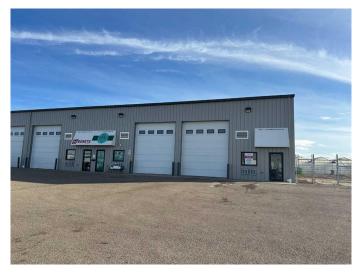

### \$3,000

0 Bedroom, 0.00 Bathroom, Commercial on 0.00 Acres

Redcliff Industrial, Redcliff, Alberta

This versatile 2600 sq ft industrial condo unit offers an ideal setup for a wide range of operations. This bay features drive thru bay, office and reception area, 2 washrooms, Make up air, and a shared, fenced and gated yard. Available for sale of lease.