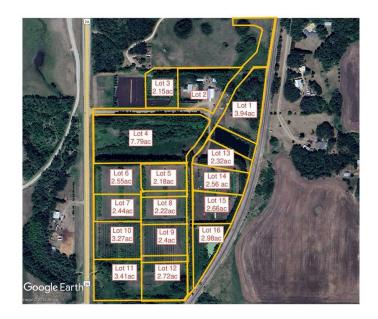

#### \$162,750

0 Bedroom, 0.00 Bathroom, Land on 2.44 Acres

N/A, Rural Ponoka County, Alberta

2.44 acres in the new subdivision of McCarty Acres (lot #7)! This could be the opportunity you've been waiting for, one of 15 available acreages ranging between 2.15 and 7.78 acres with a great location close to Ponoka, hwy 2A, QE2 and all the superb conveniences that central Alberta has to offer. McCarty Acres has a satisfying mix of treed and open space that will accommodate your plans for your dream acreage whether it's a modest, elaborate home or maybe even that Barndominium or Shouse you've thought about. GST is included in purchase price.