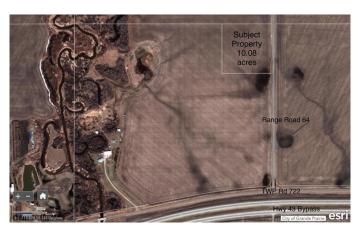

#### \$294,000

0 Bedroom, 0.00 Bathroom, Land on 10.08 Acres

NONE, Grande Prairie, Alberta

Hereâ€<sup>™</sup>s your chance to own a great piece of land to build your dream home, keep for investment or set up your own little get away all while staying within City limits! This acreage parcel has been subdivided from the home quarter and is easily accessible just north west of the Hwy 43 bypass roundabout. Take a little drive and start dreaming!