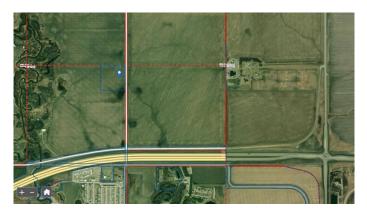

#### \$294,000

0 Bedroom, 0.00 Bathroom, Land on 10.08 Acres

NONE, Grande Prairie, Alberta

Hereâ€<sup>™</sup>s your chance to own a great piece of land to build your dream home, keep for investment or set up your own little get away all while staying within City limits! This acreage parcel has been subdivided from the home quarter and is easily accessible just north west of the Hwy 43 bypass roundabout. Take a little drive and start dreaming!