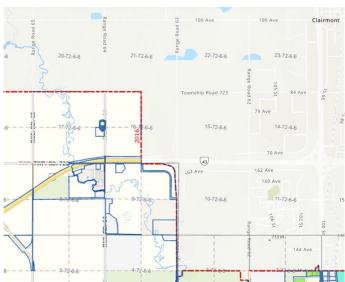

#### \$294,000

0 Bedroom, 0.00 Bathroom, Land on 10.08 Acres

NONE, Grande Prairie, Alberta

Hereâ€<sup>™</sup>s your chance to own a great piece of land to build your dream home, keep for investment or set up your own little get away all while staying within City limits! This acreage parcel has been subdivided from the home quarter and is easily accessible just north west of the Hwy 43 bypass roundabout. Take a little drive and start dreaming!

# **Community Information**

| Address     | 6;6;72;17 Se   |
|-------------|----------------|
| Subdivision | NONE           |
| City        | Grande Prairie |
| County      | Grande Prairie |
| Province    | Alberta        |
| Postal Code | T8V 3A8        |
|             |                |