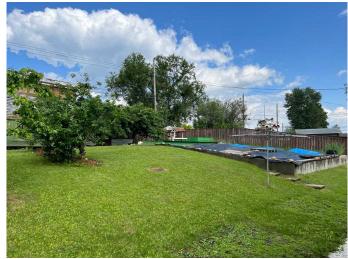

## \$169,900

4 Bedroom, 2.00 Bathroom, 1,146 sqft Residential on 0.18 Acres

NONE, Fox Creek, Alberta

Just down the street from school this bungalow has plenty to offer. Home has 4 bedrooms, 2 baths, kitchen has lots of space for cooking and storage included 5 appliances, side dinning area and large living room with huge window. In the lower level there is another massive family area, office, and the 4th bedroom, 3/4 . bath along with cold storage and large laundry room. Outside has a massive garden with green house large back yard is fully fenced. HOME HAS NEWER WINDOWS, SIDING, SHINGLES AND FURANCE!!

## Interior

Interior Features See Remarks

Appliances Dishwasher, Electric Stove, Refrigerator, Washer/Dryer

Heating Forced Air

Cooling None
Has Basement Yes

Basement Full, Partially Finished