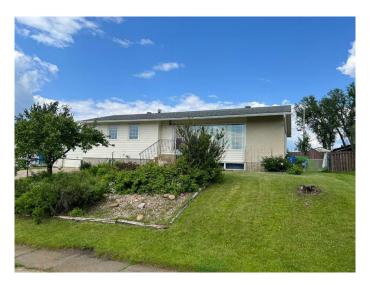

## \$169,900

4 Bedroom, 2.00 Bathroom, 1,146 sqft Residential on 0.18 Acres

NONE, Fox Creek, Alberta

Just down the street from school this bungalow has plenty to offer. Home has 4 bedrooms, 2 baths, kitchen has lots of space for cooking and storage included 5 appliances, side dinning area and large living room with huge window. In the lower level there is another massive family area, office, and the 4th bedroom, 3/4 . bath along with cold storage and large laundry room. Outside has a massive garden with green house large back yard is fully fenced. HOME HAS NEWER WINDOWS, SIDING, SHINGLES AND FURANCE!!

#### **Exterior**

Exterior Features None

Lot Description Back Yard, Fruit Trees/Shrub(s)

Roof Asphalt Shingle

Construction Mixed

Foundation Poured Concrete