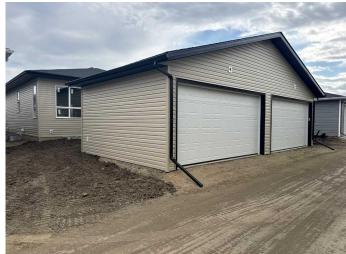

### \$449,900

3 Bedroom, 3.00 Bathroom, 952 sqft Residential on 0.05 Acres

Greyhawk, Sylvan Lake, Alberta

Under construction Edge Homes built bungalow with a 18x18 detached garage & main floor laundry. The perfect home to downsize into, this 3 bedroom 3 bathroom unit is sure to impress your friends and family. Bright open floorplan with 9 ft ceilings and luxury vinyl plank flooring. Relax in the living room and watch the deer & wildlife in the farmers field behind. Entertain in the functional kitchen with centre island eating bar, corner pantry, soft close cabinets, under cabinet lighting, black granite sil sink, pull out garbage & recycling, range hood and stainless appliances. Dining room to entertain your friends, leads to handy back bench with decorative hooks, back door with with full glass/blind insert, back deck with privacy wall. 2 piece powder room for guests. Spoil yourself with this stunning primary bedroom with carpet flooring, huge walk in closet 4 piece ensuite with double sinks, stand up shower with glass door and seat. Basement is complete with family room, 2 more bedrooms one with a massive walk in closet for extra storage, 4pce bathroom. 9 foot ceilings and large windows make this basement perfect for teens or guests. High efficiency furnace, 40 gal high efficiency hot water tank. Front yard is landscaped with front sod, back yard is levelled with black dirt and has 18x18 detached garage. Located in Grayhawk on the west side of Sylvan Lake, with easy access to all town amenities, the lake, golf course, shopping, highway access and surrounded by

#### **Amenities**

Parking Spaces 2

Parking Off Street, Single Garage Detached

# of Garages 1