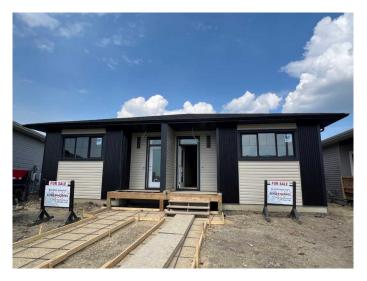

# **\$449,900 - 95 Gray Close, Sylvan Lake**

MLS® #A2188807

### \$449,900

3 Bedroom, 3.00 Bathroom, 952 sqft Residential on 0.05 Acres

Greyhawk, Sylvan Lake, Alberta

Under construction Edge Homes built bungalow with a 18x18 detached garage & main floor laundry. The perfect home to downsize into, this 3 bedroom 3 bathroom unit is sure to impress your friends and family. Bright open floorplan with 9 ft ceilings and luxury vinyl plank flooring. Relax in the living room and watch the deer & wildlife in the farmers field behind. Entertain in the functional kitchen with centre island eating bar, corner pantry, soft close cabinets, under cabinet lighting, black granite sil sink, pull out garbage & recycling, range hood and stainless appliances. Dining room to entertain your friends, leads to handy back bench with decorative hooks, back door with with full glass/blind insert, back deck with privacy wall. 2 piece powder room for guests. Spoil yourself with this stunning primary bedroom with carpet flooring, huge walk in closet 4 piece ensuite with double sinks, stand up shower with glass door and seat. Basement is complete with family room, 2 more bedrooms one with a massive walk in closet for extra storage, 4pce bathroom. 9 foot ceilings and large windows make this basement perfect for teens or guests. High efficiency furnace, 40 gal high efficiency hot water tank. Front yard is landscaped with front sod, back yard is levelled with black dirt and has 18x18 detached garage. Located in Grayhawk on the west side of Sylvan Lake, with easy access to all town amenities, the lake, golf course, shopping, highway access and surrounded by