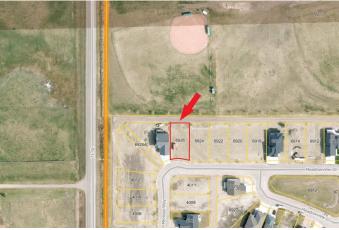

# \$98,500 - 6926 Meadowview Drive, Stettler

MLS® #A2189131

#### \$98,500

0 Bedroom, 0.00 Bathroom, Land on 0.17 Acres

Meadowlands, Stettler, Alberta

This is an awesome 19m x 37m lot which backs onto West Stettler Sports Park. This is the newest subdivision in the Town of Stettler and is growing into a beautiful community. The new builds in this area are some of the most attractive homes in town and make for a clean and aesthetically pleasing street. With direct access to the sports park and walking trails, you can put the car keys away and stroll to West Stettler Park, the Stettler Leisure Center, local shopping, and restaurants. This subdivision is as far south and west as the town currently has developed so the countryside is your neighbor! There are only a few lots remaining and this one is ready for a new home.

## **Community Information**

| Address     | 6926 Meadowview Drive |
|-------------|-----------------------|
| Subdivision | Meadowlands           |
| City        | Stettler              |

| County<br>Province<br>Postal Code | Stettler No. 6, County of<br>Alberta<br>T0C 2L1                                                                |  |
|-----------------------------------|----------------------------------------------------------------------------------------------------------------|--|
| Amenities                         |                                                                                                                |  |
| Utilities                         | Electricity at Lot Line, Water At Lot Line, Fiber Optics at Lot Line, Natural Gas at Lot Line, Sewer Available |  |
| School Information                |                                                                                                                |  |
| District                          | Clearview School Division No. 71                                                                               |  |
| Additional Information            |                                                                                                                |  |
| Date Listed                       | January 20th, 2025                                                                                             |  |
| Days on Market                    | 212                                                                                                            |  |
| Zoning                            | R1                                                                                                             |  |