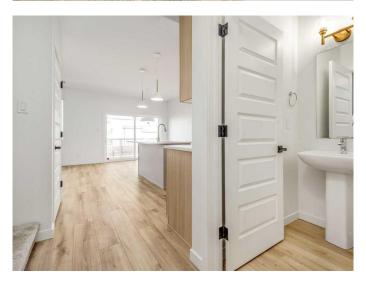

## \$489,900

3 Bedroom, 3.00 Bathroom, 1,406 sqft Residential on 0.08 Acres

Discovery, Lethbridge, Alberta

The popular "Grayson" model by Avonlea Homes. Check out these great new elevations. This home is located close to SCHOOL, PARK AND PLAYGROUND IN SOUTHBROOK. Nice and open floor plan on the main floor, 9' Flat Painted ceilings, large windows for that extra sunlight, quartz countertops. Great corner pantry in the kitchen for storage. Upstairs there are 3 nice bedrooms, full bath, convenience of laundry, master bedroom with walk in closet and ensuite with 5' shower. The Basement is undeveloped but set up for a family room, 4th bedroom and another full bath. Enjoy the insulated Double attached garage to keep those vehicles warm and dry. Located in the architecturally controlled community of Southbrook with school, playground and park for the whole family to enjoy. Close to lots of amenities the Southside has to offer. NHW. House is virtually staged

## Interior

Interior Features Kitchen Island, Pantry, Walk-In Closet(s)

Appliances Dishwasher, Electric Range, Microwave Hood Fan, Refrigerator

Heating Forced Air

Cooling None
Has Basement Yes

Basement Full, Unfinished