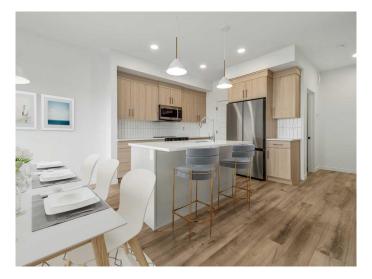

## \$489,900

3 Bedroom, 3.00 Bathroom, 1,406 sqft Residential on 0.08 Acres

Discovery, Lethbridge, Alberta

The popular "Grayson" model by Avonlea Homes. Check out these great new elevations. This home is located close to SCHOOL, PARK AND PLAYGROUND IN SOUTHBROOK. Nice and open floor plan on the main floor, 9' Flat Painted ceilings, large windows for that extra sunlight, quartz countertops. Great corner pantry in the kitchen for storage. Upstairs there are 3 nice bedrooms, full bath, convenience of laundry, master bedroom with walk in closet and ensuite with 5' shower. The Basement is undeveloped but set up for a family room, 4th bedroom and another full bath. Enjoy the insulated Double attached garage to keep those vehicles warm and dry. Located in the architecturally controlled community of Southbrook with school, playground and park for the whole family to enjoy. Close to lots of amenities the Southside has to offer. NHW. House is virtually staged

## Interior

Interior Features Kitchen Island, Pantry, Walk-In Closet(s)

Appliances Dishwasher, Electric Range, Microwave Hood Fan, Refrigerator

Heating Forced Air

Cooling None
Has Basement Yes

Basement Full, Unfinished