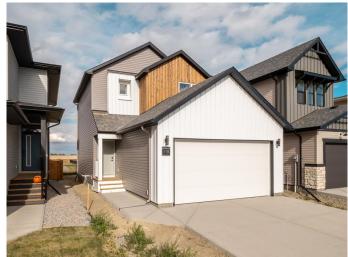

# \$489,900 - 2519 44 Street S, Lethbridge

MLS® #A2189399

## \$489,900

3 Bedroom, 3.00 Bathroom, 1,406 sqft Residential on 0.08 Acres

Discovery, Lethbridge, Alberta

The popular "Grayson" model by Avonlea Homes. Check out these great new elevations. This home is located close to SCHOOL, PARK AND PLAYGROUND IN SOUTHBROOK. Nice and open floor plan on the main floor, 9' Flat Painted ceilings, large windows for that extra sunlight, quartz countertops. Great corner pantry in the kitchen for storage. Upstairs there are 3 nice bedrooms, full bath, convenience of laundry, master bedroom with walk in closet and ensuite with 5' shower. The Basement is undeveloped but set up for a family room, 4th bedroom and another full bath. Enjoy the insulated Double attached garage to keep those vehicles warm and dry. Located in the architecturally controlled community of Southbrook with school, playground and park for the whole family to enjoy. Close to lots of amenities the Southside has to offer. NHW. House is virtually staged

#### **Exterior**

Exterior Features None

Lot Description Back Lane

Roof Asphalt Shingle

Construction Concrete, Vinyl Siding, Wood Frame

Foundation Poured Concrete