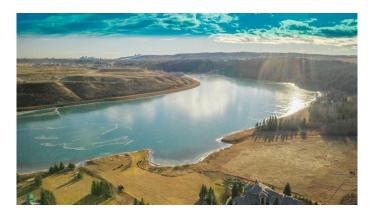

# \$1,199,999 - 71 Emerald Bay Drive, Rural Rocky View County

MLS® #A2190011

\$1,199,999

0 Bedroom, 0.00 Bathroom, Land on 2.10 Acres

Springbank, Rural Rocky View County, Alberta

NEW PRICE! Here's your chance to own over TWO ACRES in the highly sought-after Emerald Bay area, with exclusive boat access to the reservoir. This is one of the last remaining VACANT LOTS in the region, offering an incredible opportunity to build your DREAM HOME with breathtaking views that are truly one of a kind. With a private boat launch at your fingertips, this lot stands out as one of the most unique in all of Alberta. It's ready for development, with water and sewage co-op connections already in place, plus all the essential utilities available. The sweeping views of the river and valley create a sense of privacy and seclusion, yet you're only 20-30 minutes from downtown. Whether you're teeing off at Springbank Links Golf Course, enjoying a day on the water with family and friends, or grabbing a bite downtown, this location offers the perfect balance of convenience and lifestyle. Imagine summers filled with wake surfing and water skiing after work, ice fishing in the winter, or simply unwinding in this peaceful and beautiful community. Come take a look at this incredible spot and picture the endless possibilities waiting for you!