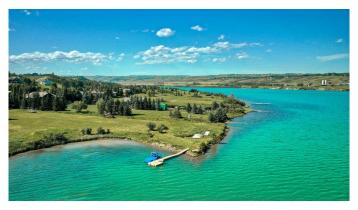

# \$1,199,999 - 71 Emerald Bay Drive, Rural Rocky View County

MLS® #A2190011

\$1,199,999

0 Bedroom, 0.00 Bathroom, Land on 2.10 Acres

Springbank, Rural Rocky View County, Alberta

NEW PRICE! Here's your chance to own over TWO ACRES in the highly sought-after Emerald Bay area, with exclusive boat access to the reservoir. This is one of the last remaining VACANT LOTS in the region, offering an incredible opportunity to build your DREAM HOME with breathtaking views that are truly one of a kind. With a private boat launch at your fingertips, this lot stands out as one of the most unique in all of Alberta. It's ready for development, with water and sewage co-op connections already in place, plus all the essential utilities available. The sweeping views of the river and valley create a sense of privacy and seclusion, yet you're only 20-30 minutes from downtown. Whether you're teeing off at Springbank Links Golf Course, enjoying a day on the water with family and friends, or grabbing a bite downtown, this location offers the perfect balance of convenience and lifestyle. Imagine summers filled with wake surfing and water skiing after work, ice fishing in the winter, or simply unwinding in this peaceful and beautiful community. Come take a look at this incredible spot and picture the endless possibilities waiting for you!