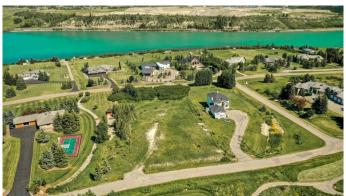

# \$1,199,999 - 71 Emerald Bay Drive, Rural Rocky View County

MLS® #A2190011

\$1,199,999

0 Bedroom, 0.00 Bathroom, Land on 2.10 Acres

Springbank, Rural Rocky View County, Alberta

NEW PRICE! Here's your chance to own over TWO ACRES in the highly sought-after Emerald Bay area, with exclusive boat access to the reservoir. This is one of the last remaining VACANT LOTS in the region, offering an incredible opportunity to build your DREAM HOME with breathtaking views that are truly one of a kind. With a private boat launch at your fingertips, this lot stands out as one of the most unique in all of Alberta. It's ready for development, with water and sewage co-op connections already in place, plus all the essential utilities available. The sweeping views of the river and valley create a sense of privacy and seclusion, yet you're only 20-30 minutes from downtown. Whether you're teeing off at Springbank Links Golf Course, enjoying a day on the water with family and friends, or grabbing a bite downtown, this location offers the perfect balance of convenience and lifestyle. Imagine summers filled with wake surfing and water skiing after work, ice fishing in the winter, or simply unwinding in this peaceful and beautiful community. Come take a look at this incredible spot and picture the endless possibilities waiting for you!

### **Community Information**

Address 71 Emerald Bay Drive

Springbank Subdivision

City Rural Rocky View County

County Rocky View County

**Province** Alberta T3Z 1E3 Postal Code