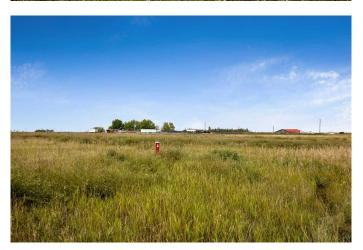

## \$424,900

0 Bedroom, 0.00 Bathroom, Land on 5.54 Acres

NONE, Rural Rocky View County, Alberta

This charming parcel of land has a lot to offer...

Ready to build or move on a home. Lots of room for a shop, barn and horses. Great location with beautiful views. Excellent new well, 10 gpm. Adjacent 4 acres may also be available for lease. Electrical and gas both located within meters. Located 12 miles from Stoney Trail SE, and only 2.5 miles from the flourishing town of Langdon. Minutes to schools, grocery stores, restaurants and Timmy's. A new community complex is being constructed with another shopping center coming soon. This is a great opportunity to own 5.54 acres of land on Calgary's doorstep!

#### **Exterior**

Lot Description Near Golf Course, Level, Pasture