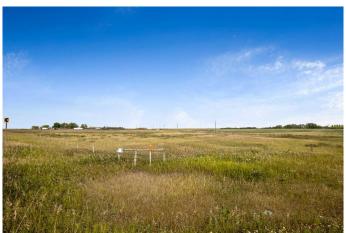

## \$424,900

0 Bedroom, 0.00 Bathroom, Land on 5.54 Acres

NONE, Rural Rocky View County, Alberta

This charming parcel of land has a lot to offer...

Ready to build or move on a home. Lots of room for a shop, barn and horses. Great location with beautiful views. Excellent new well, 10 gpm. Adjacent 4 acres may also be available for lease. Electrical and gas both located within meters. Located 12 miles from Stoney Trail SE, and only 2.5 miles from the flourishing town of Langdon. Minutes to schools, grocery stores, restaurants and Timmy's. A new community complex is being constructed with another shopping center coming soon. This is a great opportunity to own 5.54 acres of land on Calgary's doorstep!

#### **Exterior**

Lot Description Near Golf Course, Level, Pasture