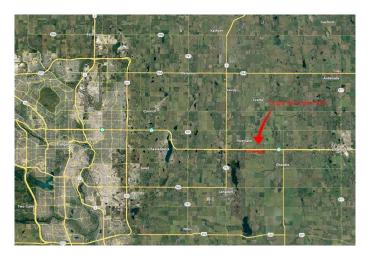

### \$1

0 Bedroom, 0.00 Bathroom, Land on 5.00 Acres

N/A, Rural Wheatland County, Alberta

Prime Industrial/Commercial Land for Lease. Secure a long-term lease in the New Origin Business Park at Dehavlin Airport and invest in a location designed for business success. This flat, industrial/commercial-zoned land offers exceptional highway exposure and easy access to Hwy 1, just 30 minutes from downtown Calgary.

With up to 5 acres available at rates as low as \$1.50 per sq. ft., this site provides flexible lot sizes tailored to your needs. Whether you're looking for a custom-built facility or a strategic hub for logistics and distribution, this prime location offers endless possibilities.