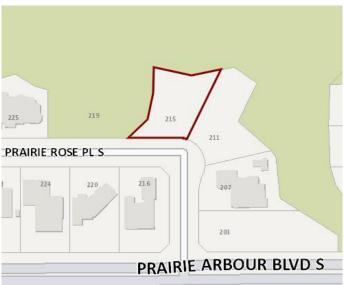

# \$319,000 - 215 Prairie Rose Place S, Lethbridge

MLS® #A2190247

## \$319,000

0 Bedroom, 0.00 Bathroom, Land on 0.29 Acres

Arbour Ridge, Lethbridge, Alberta

Welcome to Prairie Arbour Estates! This community is the premier destination for estate living in south Lethbridge and serves as the benchmark for upscale developments in southern Alberta. Prairie Arbour Estates boasts unrivaled views of Sixmile Coulee and easy access to walking trails and the spectacular Prairie Arbour Park. This 0.29 acre lot sits in a quiet street with no through traffic and has rear and side boundaries against a beautiful environmental reserve. This particular location is very unique and lots at this price point are limited in quantity in this community. Comparative market value for a lot of this size and location makes this property a tremendously valuable investment.

# **Community Information**

Address 215 Prairie Rose Place S

Subdivision Arbour Ridge City Lethbridge

County Lethbridge

Province Alberta

Postal Code T1K 5V7

#### **Exterior**

Lot Description No Neighbours Behind, Street Lighting, Views, Environmental Reserve,

**Near Shopping Center** 