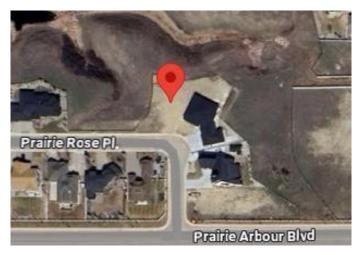

# \$319,000 - 215 Prairie Rose Place S, Lethbridge

MLS® #A2190247

## \$319,000

0 Bedroom, 0.00 Bathroom, Land on 0.29 Acres

Arbour Ridge, Lethbridge, Alberta

Welcome to Prairie Arbour Estates! This community is the premier destination for estate living in south Lethbridge and serves as the benchmark for upscale developments in southern Alberta. Prairie Arbour Estates boasts unrivaled views of Sixmile Coulee and easy access to walking trails and the spectacular Prairie Arbour Park. This 0.29 acre lot sits in a quiet street with no through traffic and has rear and side boundaries against a beautiful environmental reserve. This particular location is very unique and lots at this price point are limited in quantity in this community. Comparative market value for a lot of this size and location makes this property a tremendously valuable investment.

# **Community Information**

Address 215 Prairie Rose Place S

Subdivision Arbour Ridge City Lethbridge

County Lethbridge

Province Alberta

Postal Code T1K 5V7