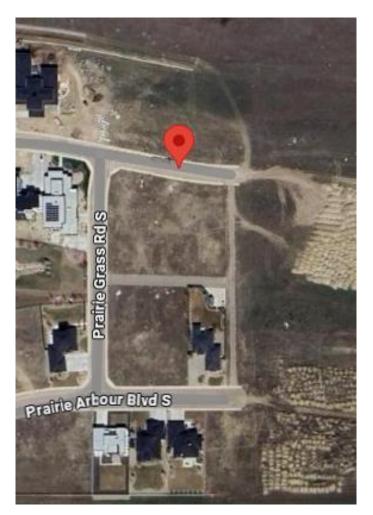

# \$399,000 - 517 Arbourwood Terrace S, Lethbridge

MLS® #A2190261

## \$399,000

0 Bedroom, 0.00 Bathroom, Land on 0.35 Acres

Arbour Ridge, Lethbridge, Alberta

Welcome to Prairie Arbour Estates! This community is the premier destination for estate living in south Lethbridge and serves as the benchmark for upscale developments in southern Alberta. Prairie Arbour Estates boasts unrivaled views of Six Mile Coulee and easy access to walking trails and the spectacular Prairie Arbour Park. This 0.35 acre lot is a rare gem; backing onto the environmental reserve and fenced with gate access to the walking paths. Coulee view lots are in limited quantity and lots of this size are even more limited and sell quickly. Comparative market value for a lot of this size and location makes this property a tremendously valuable investment.

# **Community Information**

Address 517 Arbourwood Terrace S

Subdivision Arbour Ridge City Lethbridge

County Lethbridge

Province Alberta

Postal Code T1K 5W3

#### **Exterior**

Lot Description Environmental Reserve, No Neighbours Behind, Street Lighting