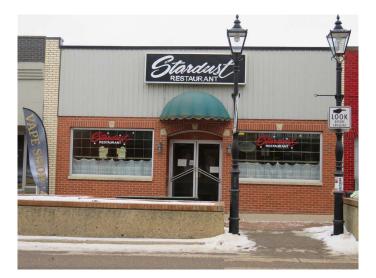

# \$489,000 - 639 3 Street Se, Medicine Hat

MLS® #A2190341

## \$489,000

0 Bedroom, 0.00 Bathroom, Commercial on 0.00 Acres

SE Hill, Medicine Hat, Alberta

Chinese restaurant located in beautiful historical downtown. Land, building and commercial kitchen equipment, walk-in cooler, make up air. Fully licensed, seating 115. Open 6 days a week. Two rooftop furnace, two air conditioning, for the dining room. Flat membrane roof new in March 2023