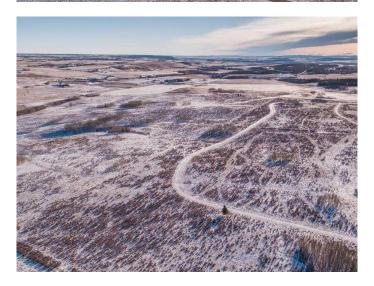

### \$1,800,000

0 Bedroom, 0.00 Bathroom, Land on 149.10 Acres

NONE, Rural Rocky View County, Alberta

Incredible scenic 149.10 acrears of land. There is also an adjoining 1/4 section of land that can be purchased in conjunction with this one. Potentially 1/2 section of land only minutes from Cochrane off of Horse Creek Road. Rolling hills, lush greens and groups of trees cover the land. Suitable for grazing/agriculture now or as an investment/development. The last water test yielded an amazing 60 GPM. Nearby subdivisions have smaller 4 acre parcel rural residential homes. The potential and opportunities are endless. Owner will look at all offers