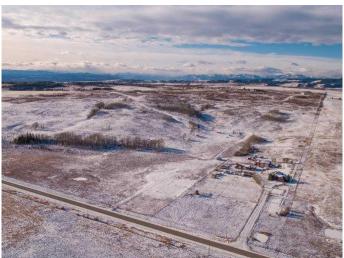

### \$1,800,000

0 Bedroom, 0.00 Bathroom, Land on 149.10 Acres

NONE, Rural Rocky View County, Alberta

Incredible scenic 149.10 acrears of land. There is also an adjoining 1/4 section of land that can be purchased in conjunction with this one. Potentially 1/2 section of land only minutes from Cochrane off of Horse Creek Road. Rolling hills, lush greens and groups of trees cover the land. Suitable for grazing/agriculture now or as an investment/development. The last water test yielded an amazing 60 GPM. Nearby subdivisions have smaller 4 acre parcel rural residential homes. The potential and opportunities are endless. Owner will look at all offers