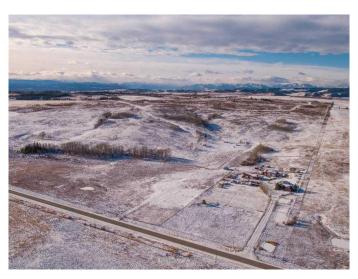

### \$1,800,000

0 Bedroom, 0.00 Bathroom, Land on 149.10 Acres

NONE, Rural Rocky View County, Alberta

Incredible scenic 149.10 acrears of land. There is also an adjoining 1/4 section of land that can be purchased in conjunction with this one. Potentially 1/2 section of land only minutes from Cochrane off of Horse Creek Road. Rolling hills, lush greens and groups of trees cover the land. Suitable for grazing/agriculture now or as an investment/development. The last water test yielded an amazing 60 GPM. Nearby subdivisions have smaller 4 acre parcel rural residential homes. The potential and opportunities are endless. Owner will look at all offers