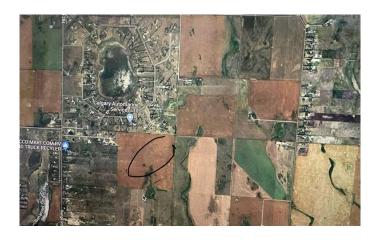

### \$405,000

0 Bedroom, 0.00 Bathroom, Land on 9.00 Acres

NONE, Rural Rocky View County, Alberta

Purchaser has right to buy 9/160 intrest in this parcel, land is presently used as agriculture land

## **Essential Information**

MLS® # A2191012 Price \$405,000

Bathrooms 0.00 Acres 9.00 Type Land

Sub-Type Residential Land

Status Active

Address Range Rd 283

Subdivision NONE

City Rural Rocky View County

County Rocky View County

Province Alberta
Postal Code T2M 1P6