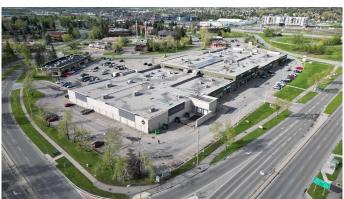

- Excellent opportunity within very active Midnapore Mall just off Macleod Trail South

- Prime main floor retail / restaurant / medical space available, 2,295 sq. ft.

high ceiling and rear common loading dock access,

- High vehicle and signage exposure
- Strong anchor Tenants create great draw for new Tenant's
- High population area, strong household income and close proximity to LRT station
- Strong Tenant mix, including Treehouse Family Playground, Wendy's, Dollorama, Planet Fitness,

Cloverdale Paints, International Food Supermarket and a mix of retail, beauty, medical, pharmacy,

personal services and restaurant Tenant's

Built in 1979