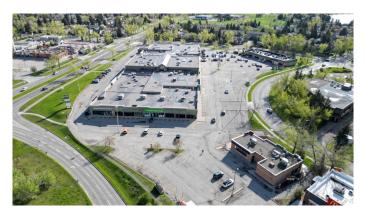

- Excellent opportunity within very active Midnapore Mall just off Macleod Trail South

- Prime main floor retail / restaurant / medical space available, 2,295 sq. ft.

high ceiling and rear common loading dock access,

- High vehicle and signage exposure
- Strong anchor Tenants create great draw for new Tenant's
- High population area, strong household income and close proximity to LRT station
- Strong Tenant mix, including Treehouse Family Playground, Wendy's, Dollorama, Planet Fitness,

Cloverdale Paints, International Food Supermarket and a mix of retail, beauty, medical, pharmacy,

personal services and restaurant Tenant's

Built in 1979