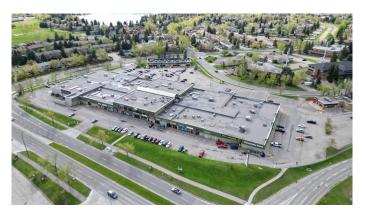

# **\$15 - 212, 240 Midpark Way, Calgary**

MLS® #A2191472

- Excellent opportunity within very active Midnapore Mall just off Macleod Trail South

- Prime main floor retail / restaurant / medical space available, 2,295 sq. ft.

high ceiling and rear common loading dock access,

- High vehicle and signage exposure
- Strong anchor Tenants create great draw for new Tenant's
- High population area, strong household income and close proximity to LRT station
- Strong Tenant mix, including Treehouse Family Playground, Wendy's, Dollorama, Planet Fitness,

Cloverdale Paints, International Food Supermarket and a mix of retail, beauty, medical, pharmacy,

personal services and restaurant Tenant's

Built in 1979