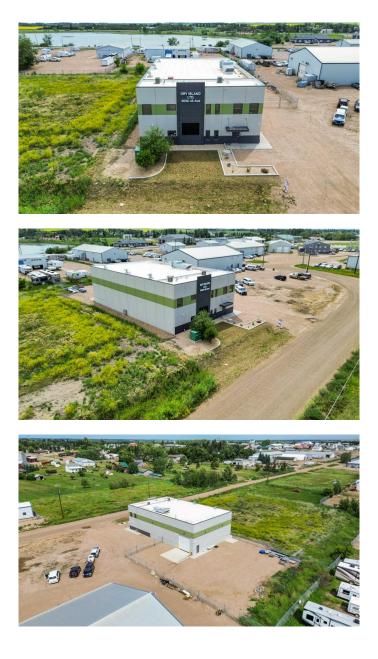

#### \$1,500,000

0 Bedroom, 0.00 Bathroom, Commercial on 0.00 Acres

East Industrial Park, Stettler, Alberta

Located in the busy community of Stettler, AB in the East Industrial area. This industrial building can be versatile for a variety of different business types. The original design was used to house a micro growing facility but the building was designed with future businesses in mind. The building shop area has a large, open style floor plan with an open mezzanine level above. The building design includes a front staff area with kitchen area (including appliances) and bathroom on the main floor, a boardroom, another bathroom and 2 offices upstairs. The building has multiple extra features including: a professionally monitored security/camera system, built-in water lines, 3 charcoal exhaust units, a large water tank, industrial sized wash sink area, pressure washer and chemical mixer. There is ample space outside in the fenced area for outdoor storage and work. This building is a must see in person to appreciate the potential is has to offer. Stettler has a population of around 5500 people and an additional 5300 within the county. Stettler is located in the Heart of Alberta and is surrounded by multiple smaller towns and villages.