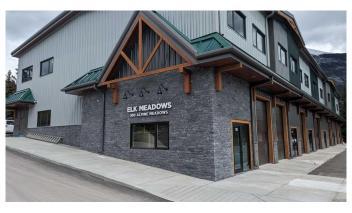

#### \$26

0 Bedroom, 0.00 Bathroom, Commercial on 1.50 Acres

Elk Run, Canmore, Alberta

Elk Meadows is Canmore's newest warehouse development to showcase an updated Alpine architecture. With high exposure to Elk Run Boulevard and proximity to the Trans Canada Hwy it provides quick access to all parts of Canmore and surrounding areas. This building is well engineered using structural steel and concrete floors on two levels. The main floor space 2,100 sq ft comes with a 12'X12' front drive-in door providing convenient loading into the 16' high bay. Ample power of 100A 208V is available along with a full sprinkler system throughout. The best feature of this end bay is the wrap around windows giving it an open concept layout and mountain views. This is a great opportunity for contractors, service companies, breweries, pubs, recreational facilities and storage. A tenant improvement allowance is negotiable, Available Immediately!

# **Community Information**

Address 1106, 100 Alpine Meadows

Subdivision Elk Run

City Canmore

County Bighorn No. 8, M.D. of

Province Alberta
Postal Code T1W 1L1