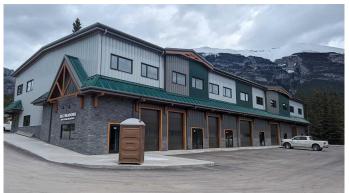

#### \$26

0 Bedroom, 0.00 Bathroom, Commercial on 1.50 Acres

Elk Run, Canmore, Alberta

Elk Meadows is Canmore's newest warehouse development to showcase an updated Alpine architecture. With high exposure to Elk Run Boulevard and proximity to the Trans Canada Hwy it provides quick access to all parts of Canmore and surrounding areas. This building is well engineered using structural steel and concrete floors on two levels. The main floor space 2,100 sq ft comes with a 12'X12' front drive-in door providing convenient loading into the 16' high bay. Ample power of 100A 208V is available along with a full sprinkler system throughout. The best feature of this end bay is the wrap around windows giving it an open concept layout and mountain views. This is a great opportunity for contractors, service companies, breweries, pubs, recreational facilities and storage. A tenant improvement allowance is negotiable, Available Immediately!

#### **Amenities**

Parking Spaces 53