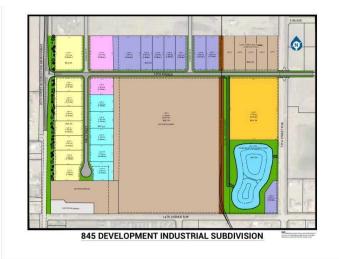

### \$420,690

0 Bedroom, 0.00 Bathroom, Land on 1.11 Acres

NONE, Coaldale, Alberta

Position your business for success with this 1.11 (+/-) acre Highway Commercial-zoned lot, located within Coaldale's expanding industrial corridor. Situated in the 845 Development Industrial Subdivision, this prime commercial opportunity offers flexible lot sizes ranging from 1 to 8 acres, providing scalable solutions for a variety of commercial and industrial operations.

## **Additional Information**

| Date Listed    | February 3rd, 2025     |
|----------------|------------------------|
| Days on Market | 201                    |
| Zoning         | C-2 Highway Commercial |