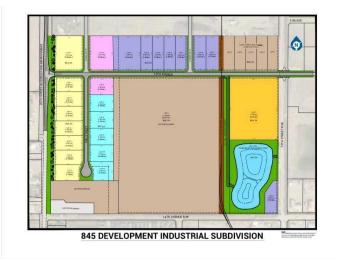

#### \$420,690

0 Bedroom, 0.00 Bathroom, Land on 1.11 Acres

NONE, Coaldale, Alberta

Position your business for success with this 1.11 (+/-) acre Highway Commercial-zoned lot, located within Coaldale's expanding industrial corridor. Situated in the 845 Development Industrial Subdivision, this prime commercial opportunity offers flexible lot sizes ranging from 1 to 8 acres, providing scalable solutions for a variety of commercial and industrial operations.

### **Additional Information**

| Date Listed    | February 3rd, 2025     |
|----------------|------------------------|
| Days on Market | 201                    |
| Zoning         | C-2 Highway Commercial |