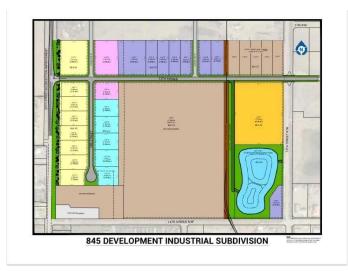

### \$424,480

0 Bedroom, 0.00 Bathroom, Land on 1.12 Acres

NONE, Coaldale, Alberta

Position your business for success with this 1.12 (+/-) acre Highway Commercial-zoned lot, located within Coaldale's expanding industrial corridor. Situated in the 845 Development Industrial Subdivision, this prime commercial opportunity offers flexible lot sizes ranging from 1 to 8 acres, providing scalable solutions for a variety of commercial and industrial operations.

#### **Additional Information**

Date Listed February 3rd, 2025

Days on Market 201

Zoning C-2 Highway Commercial