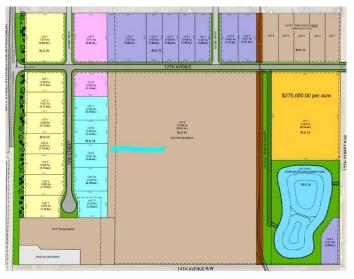

#### \$428,270

0 Bedroom, 0.00 Bathroom, Land on 1.13 Acres

NONE, Coaldale, Alberta

Position your business for success with this 1.13 (+/-) acre Highway Commercial-zoned lot, located within Coaldale's expanding industrial corridor. Situated in the 845 Development Industrial Subdivision, this prime commercial opportunity offers flexible lot sizes ranging from 1 to 8 acres, providing scalable solutions for a variety of commercial and industrial operations.

## **Additional Information**

| Date Listed    | February 3rd, 2025     |
|----------------|------------------------|
| Days on Market | 201                    |
| Zoning         | C-2 Highway Commercial |