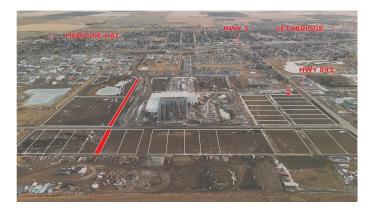

#### \$428,270

0 Bedroom, 0.00 Bathroom, Land on 1.13 Acres

NONE, Coaldale, Alberta

Position your business for success with this 1.13 (+/-) acre Highway Commercial-zoned lot, located within Coaldale's expanding industrial corridor. Situated in the 845 Development Industrial Subdivision, this prime commercial opportunity offers flexible lot sizes ranging from 1 to 8 acres, providing scalable solutions for a variety of commercial and industrial operations.

The development features direct access from Highway 845, a highly traveled route in the area that connects to Alberta Highway 3 which is a major transportation passageway for logistics, material transport, and industrial supply chains. This strategic location enhances connectivity and accessibility for businesses requiring efficient transportation solutions.