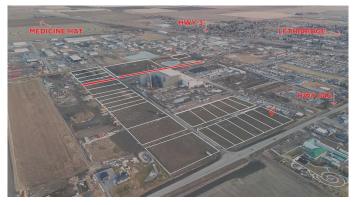

#### \$428,270

0 Bedroom, 0.00 Bathroom, Land on 1.13 Acres

NONE, Coaldale, Alberta

Position your business for success with this 1.13 (+/-) acre Highway Commercial-zoned lot, located within Coaldale's expanding industrial corridor. Situated in the 845 Development Industrial Subdivision, this prime commercial opportunity offers flexible lot sizes ranging from 1 to 8 acres, providing scalable solutions for a variety of commercial and industrial operations.

The development features direct access from Highway 845, a highly traveled route in the area that connects to Alberta Highway 3 which is a major transportation passageway for logistics, material transport, and industrial supply chains. This strategic location enhances connectivity and accessibility for businesses requiring efficient transportation solutions.