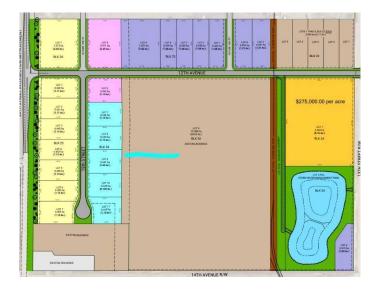

## \$333,720

0 Bedroom, 0.00 Bathroom, Land on 1.08 Acres

NONE, Coaldale, Alberta

Position your business for success with this 1.08 (+/-) acre Industry -zoned lot, located within Coaldale's expanding industrial corridor. Situated in the 845 Development Industrial Subdivision, this prime commercial opportunity offers flexible lot sizes ranging from 1 to 8 acres, providing scalable solutions for a variety of commercial and industrial operations.

### **Essential Information**

MLS® # A2191980 Price \$333,720

Bathrooms 0.00
Acres 1.08
Type Land

Sub-Type Commercial Land

Status Active

#### **Additional Information**

Date Listed February 3rd, 2025

Days on Market 200

Zoning I - Industry