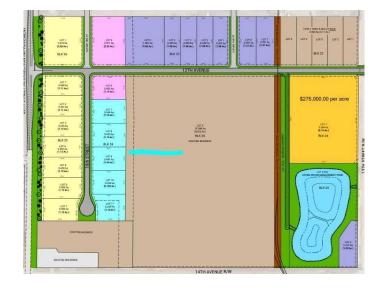

## \$333,720

0 Bedroom, 0.00 Bathroom, Land on 1.08 Acres

NONE, Coaldale, Alberta

Position your business for success with this 1.08 (+/-) acre Industry -zoned lot, located within Coaldale's expanding industrial corridor. Situated in the 845 Development Industrial Subdivision, this prime commercial opportunity offers flexible lot sizes ranging from 1 to 8 acres, providing scalable solutions for a variety of commercial and industrial operations.

#### **Additional Information**

Date Listed February 3rd, 2025

Days on Market 200

Zoning I - Industry