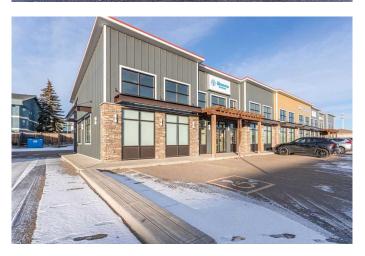

### \$16

0 Bedroom, 0.00 Bathroom, Commercial on 0.00 Acres

Southridge, Lloydminster, Alberta

Great opportunity to relocate your office or your retail business. This 1750 square foot newer developed space is located in a busy location with an abundance of parking. Zoned C1, Central Commercial District, this location has a long list of permitted and discretionary uses. The space proposed will be a total of 1679 square feet featuring Huge store front windows, front vestibule area, newer finishing which can be improved upon or changed according to your needs. This property is within a vibrant shopping district with food services, office space and retail type businesses. Currently this space is also listed for lease as larger space totaling 3850 square feet under MLS A2180111.