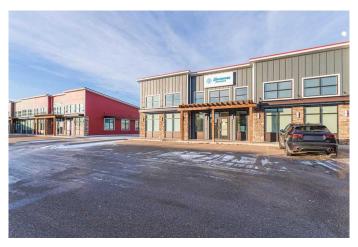

### \$16

0 Bedroom, 0.00 Bathroom, Commercial on 0.00 Acres

Southridge, Lloydminster, Alberta

Great opportunity to relocate your office or your retail business. This 1750 square foot newer developed space is located in a busy location with an abundance of parking. Zoned C1, Central Commercial District, this location has a long list of permitted and discretionary uses. The space proposed will be a total of 1679 square feet featuring Huge store front windows, front vestibule area, newer finishing which can be improved upon or changed according to your needs. This property is within a vibrant shopping district with food services, office space and retail type businesses. Currently this space is also listed for lease as larger space totaling 3850 square feet under MLS A2180111.