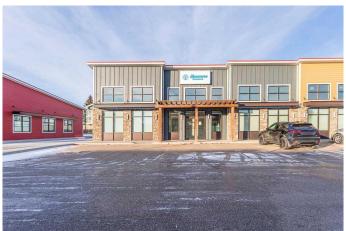

### \$16

0 Bedroom, 0.00 Bathroom, Commercial on 0.00 Acres

Southridge, Lloydminster, Alberta

Great opportunity to relocate your office or your retail business. This 1750 square foot newer developed space is located in a busy location with an abundance of parking. Zoned C1, Central Commercial District, this location has a long list of permitted and discretionary uses. The space proposed will be a total of 1679 square feet featuring Huge store front windows, front vestibule area, newer finishing which can be improved upon or changed according to your needs. This property is within a vibrant shopping district with food services, office space and retail type businesses. Currently this space is also listed for lease as larger space totaling 3850 square feet under MLS A2180111.