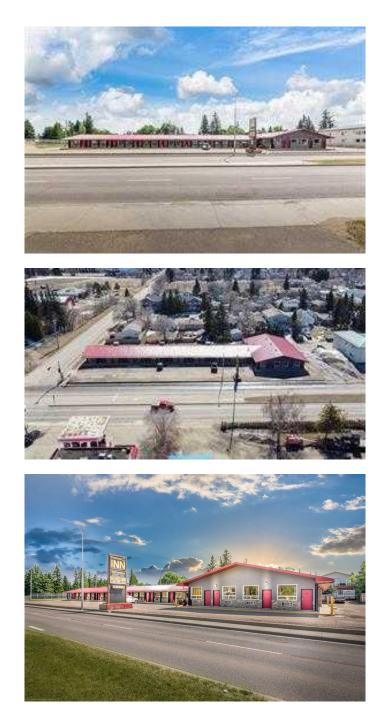

#### \$995,000

0 Bedroom, 0.00 Bathroom, Commercial on 0.70 Acres

East Lloydminster, Saskatchewan Lloydminster,

This well-maintained motel in Lloydminster, Saskatchewan, boasts a prime location along Highway 16, capturing the attention of non-stop traffic. It's strategically positioned as one of the first lodging options for travelers entering Lloydminster from the east. After many successful years, the current owners are ready to pass on this legacy as they step into retirement. The motel has seen significant upgrades, especially in the West wing, where major renovations have expanded the room availability with both internal and external access. The East wing houses most of the guest rooms, with ample parking for guests on both the North and South sides of the property. An owner's suite is conveniently situated adjacent to the reception, making management a breeze. This motel presents a turn-key opportunity (share sale), easy to manage and operate. Lloydminster is a bustling hub, especially in the oil and gas sectors, promising continued prosperity and business growth in the years ahead.