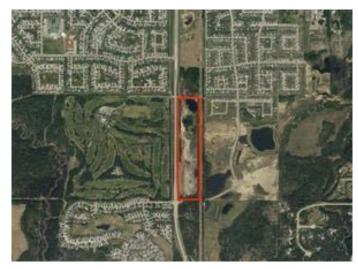

### \$950,000

0 Bedroom, 0.00 Bathroom, Land on 29.05 Acres

Fairway, Grande Prairie, Alberta

**GENERATIONAL OPPORTUNITY TO** ACQUIRE A VERSATILE 29+/- ACRE PARCEL OF LAND IN THE CITY OF GRANDE PRAIRIE, AB. This rectangular lot is strategically located in the SE quadrant of the city and poised for future growth in the surrounding area. Adjacent to the Grande Prairie Golf & Country Club, Upscale neighborhoods & the Evergreen Events Complex which is host to hundreds of thousands of visitors annually. The land currently has an RM(Medium Density Residential) + CG(Commercial General) which offers nice flexibility for development options and multiple types of revenue & return on investment streams. Multi family apartment complexes, Adult gated community, RV park, recreational/sport facility, commercial retail, hotel, gas station this area truly leads itself to endless development opportunities. Priced at \$32,706/acre it allows for future growth and servicing & access work to be completed while still leaving margins in the long term project. This is currently the largest parcel of it's type available on the market in the City of Grande Prairie and all economic factors are pointing in the direction of steady growth in the region in both the near/long term. There are currently development outline plans in place and available for Buyer's review. Capture the chance to bring your project to life and the returns that come with it. Contact a Realtor today to gather further information and let's find the path forward to meet your