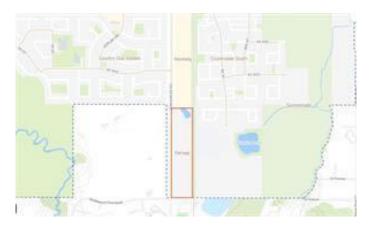

### \$950,000

0 Bedroom, 0.00 Bathroom, Land on 29.05 Acres

Fairway, Grande Prairie, Alberta

**GENERATIONAL OPPORTUNITY TO** ACQUIRE A VERSATILE 29+/- ACRE PARCEL OF LAND IN THE CITY OF GRANDE PRAIRIE, AB. This rectangular lot is strategically located in the SE quadrant of the city and poised for future growth in the surrounding area. Adjacent to the Grande Prairie Golf & Country Club, Upscale neighborhoods & the Evergreen Events Complex which is host to hundreds of thousands of visitors annually. The land currently has an RM(Medium Density Residential) + CG(Commercial General) which offers nice flexibility for development options and multiple types of revenue & return on investment streams. Multi family apartment complexes, Adult gated community, RV park, recreational/sport facility, commercial retail, hotel, gas station this area truly leads itself to endless development opportunities. Priced at \$32,706/acre it allows for future growth and servicing & access work to be completed while still leaving margins in the long term project. This is currently the largest parcel of it's type available on the market in the City of Grande Prairie and all economic factors are pointing in the direction of steady growth in the region in both the near/long term. There are currently development outline plans in place and available for Buyer's review. Capture the chance to bring your project to life and the returns that come with it. Contact a Realtor today to gather further information and let's find the path forward to meet your

# **Community Information**

Address Cc Resources Road

Subdivision Fairway

City Grande Prairie
County Grande Prairie

Province Alberta
Postal Code T8V 7N6