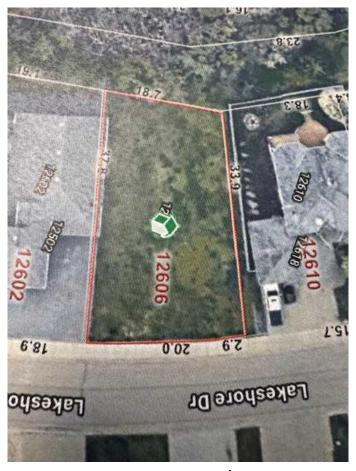

#### \$214,900

0 Bedroom, 0.00 Bathroom, Land on 0.17 Acres

Crystal Lake Estates, Grande Prairie, Alberta

BUILD YOUR DREAM HOME ON THIS LARGE LOT IN CRYSTAL LAKE ESTATES!!! This property backs onto Crystal Lake and you will enjoy the walking trails that go all around the lake. This property measures 18.6 meters across the front and 37.8 deep. Don't miss out on this lot in Crystal Lake Estates and start building your home this spring!!! Drive by and take a look.

### **Community Information**

Address 12606 Lakeshore Drive Subdivision Crystal Lake Estates

City Grande Prairie
County Grande Prairie

Province Alberta
Postal Code T8X 8C6