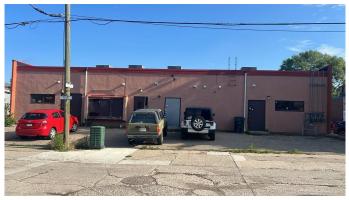

#### \$849,000

0 Bedroom, 0.00 Bathroom, Commercial on 0.00 Acres

Downtown, Lethbridge, Alberta

Welcome to an exceptional investment opportunity nestled in the vibrant city of Lethbridge! This fully leased property boasts an ideal tenant mix, offering a blend that ensures steady returns on your investment. With ample parking and high exposure 78x120 lot, this property is perfectly positioned for success. Its coveted C-D zoning provides flexibility for various commercial endeavours, allowing you to explore a range of lucrative possibilities.