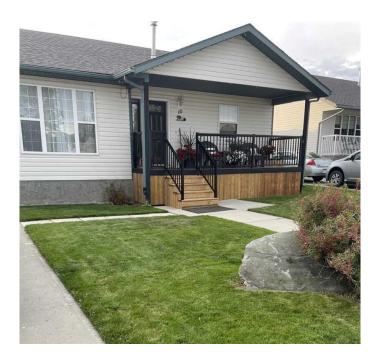

### \$339,900

4 Bedroom, 2.00 Bathroom, 1,143 sqft Residential on 0.18 Acres

NONE, Whitecourt, Alberta

GREAT FAMILY HOME! . This lovely 2002 built bungalow is located in a quiet cul-de-sac in the valley and welcomes you with a nice front covered porch to add to the curb appeal. The 75' concrete driveway has ample room for RV parking. There's a Maintenance free fence and the spacious back yard is beautifully landscaped with mature trees. There is a 10'x20' shed also in the back yard that stays. This home has a great floor plan which Offers 4 bedrooms, 2 bathrooms, large kitchen with Island and newer appliances. This home has everything you need! Very well maintained home shows pride of ownership. This home also has AC. The basement offers a family room which has been recently completed with extra insulation for sound- proofing and recessed lighting . The basement also has a spacious laundry room, a 4th bedroom and a storage room . Newer home under \$350000, check it out !!!

#### **Exterior**

Exterior Features None

Lot Description Back Yard, Cul-De-Sac, Landscaped, Lawn

Roof Asphalt Shingle

Construction Vinyl Siding

Foundation Poured Concrete