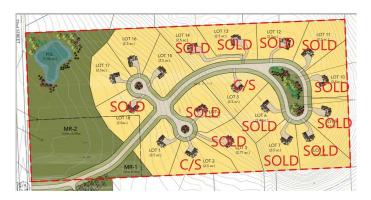

# \$540,000 - Lot 17, 16221 Hamilton Heights Mews, Rural Foothills County

MLS® #A2193487

# Exterior

| Lot Description | Pie Shaped Lot, Cul-De-Sac, Meadow, Native Plants, Sloped Down |
|-----------------|----------------------------------------------------------------|
|-----------------|----------------------------------------------------------------|