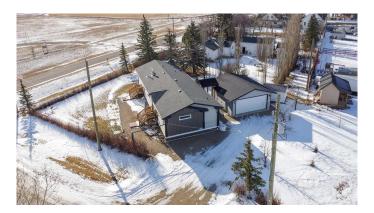

## \$436,000

3 Bedroom, 2.00 Bathroom, 1,671 sqft Residential on 0.31 Acres

NONE, Champion, Alberta

Welcome to small-town living at its finest! This charming 1670 square foot detached bungalow is nestled on a massive lot (1/3 acre) in the peaceful village of Champion. Offering 3 bedrooms, 2 full bathrooms, and endless possibilities, this home is perfect for those seeking space, comfort, and a quiet lifestyle.

Outside, the expansive double lot (100' X

133.6') provides a rare opportunity for future development and flexibility. Watch the birds live happily in the many mature trees, or take advantage of the vast southern exposure and create your dream garden, or work away in the oversized Double Garage which features a covered breezeway to the home, as well as drywall, insulation, and a separate panel. If that wasn't enough, there is a ball diamond and green space right across the street.