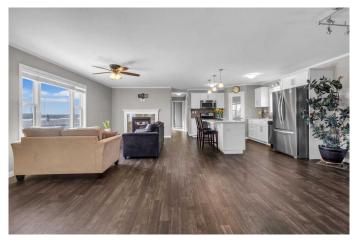

Step inside to find a bright and airy main floor with a bright, open layout. The large living room, with its oversized windows, fills the home with natural light, creating a warm and inviting atmosphere. The spacious kitchen offers ample cabinetry, plenty of counter space, and a cozy dining area perfect for family meals.

This former show home features three generously sized bedrooms, including a primary retreat with a large walk-in-closet. A full 4-piece bathroom and an additional 4-piece bath complete the main level. This home comes loaded with upgrades, here are a few: Air Exchanger, all windows are triple pane, all kitchen appliances are Stainless Steel, Gas Fireplace with Hearth and Mantle in the Living Room, Central Air Conditioning, Network Module, Soft Close drawers, HE Furnace, 50 Gal HWT, Silent bathroom fans, the list goes on and on! This home is a true 'show stopper'