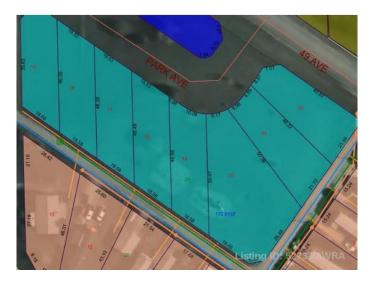

#### \$14,900

0 Bedroom, 0.00 Bathroom, Land on 0.21 Acres

NONE, Mayerthorpe, Alberta

Build on a new street with a park out your front window! These lots are priced great and offer a well thought out new development in Mayerthorpe. The Park Avenue Playground and Outdoor Fitness Facility is just across the street - such an amazing addition to the value of the lot. This street is zoned for new homes only and there is plenty of room for a garage.

### **Community Information**

| Address     | 7 Park Ave (48 Ave)  |
|-------------|----------------------|
| Subdivision | NONE                 |
| City        | Mayerthorpe          |
| County      | Lac Ste. Anne County |
| Province    | Alberta              |
| Postal Code | T0E 1N0              |
|             |                      |