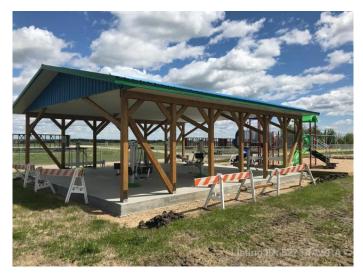

#### \$14,900

0 Bedroom, 0.00 Bathroom, Land on 0.21 Acres

NONE, Mayerthorpe, Alberta

Build on a new street with a park out your front window! These lots are priced great and offer a well thought out new development in Mayerthorpe. The Park Avenue Playground and Outdoor Fitness Facility is just across the street - such an amazing addition to the value of the lot. This street is zoned for new homes only and there is plenty of room for a garage.