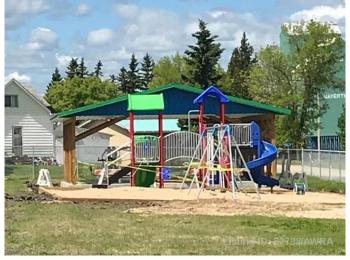

#### \$14,900

0 Bedroom, 0.00 Bathroom, Land on 0.20 Acres

NONE, Mayerthorpe, Alberta

Build on a new street with a park out your front window! These lots are priced great and offer a well thought out new development in Mayerthorpe. The Park Avenue Playground and Outdoor Fitness Facility is just across the street - such an amazing addition to the value of the lot. This street is zoned for new homes only and there is plenty of room for a garage.