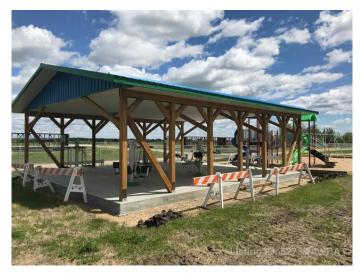

#### \$14,900

0 Bedroom, 0.00 Bathroom, Land on 0.20 Acres

NONE, Mayerthorpe, Alberta

Build on a new street with a park out your front window! These lots are priced great and offer a well thought out new development in Mayerthorpe. The Park Avenue Playground and Outdoor Fitness Facility is just across the street - such an amazing addition to the value of the lot. This street is zoned for new homes only and there is plenty of room for a garage.