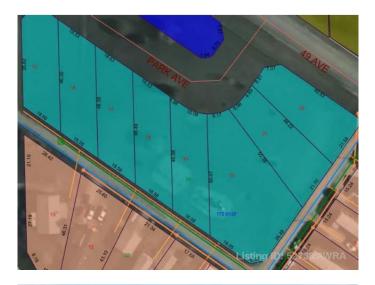

#### \$14,900

0 Bedroom, 0.00 Bathroom, Land on 0.20 Acres

NONE, Mayerthorpe, Alberta

Build on a new street with a park out your front window! These lots are priced great and offer a well thought out new development in Mayerthorpe. The Park Avenue Playground and Outdoor Fitness Facility is just across the street - such an amazing addition to the value of the lot. This street is zoned for new homes only and there is plenty of room for a garage.

### **Community Information**

| 9 Park Ave (48 Ave)  |
|----------------------|
| NONE                 |
| Mayerthorpe          |
| Lac Ste. Anne County |
| Alberta              |
| T0E 1N0              |
|                      |