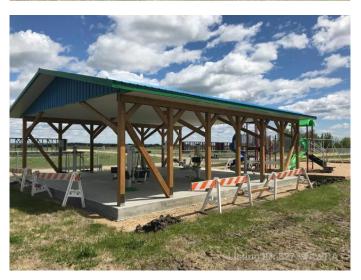

### \$14,900

0 Bedroom, 0.00 Bathroom, Land on 0.20 Acres

NONE, Mayerthorpe, Alberta

Build on a new street with a park out your front window! These lots are priced great and offer a well thought out new development in Mayerthorpe. The Park Avenue Playground and Outdoor Fitness Facility is just across the street - such an amazing addition to the value of the lot. This street is zoned for new homes only and there is plenty of room for a garage.