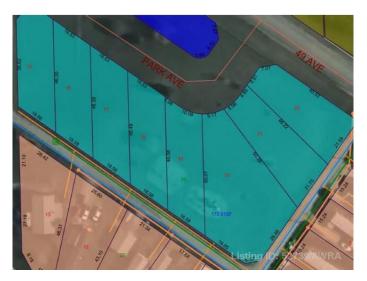

### \$14,900

0 Bedroom, 0.00 Bathroom, Land on 0.20 Acres

NONE, Mayerthorpe, Alberta

Build on a new street with a park out your front window! These lots are priced great and offer a well thought out new development in Mayerthorpe. The Park Avenue Playground and Outdoor Fitness Facility is just across the street - such an amazing addition to the value of the lot. This street is zoned for new homes only and there is plenty of room for a garage.

#### **Community Information**

Address 11 Park Ave (48 Ave)

Subdivision NONE

City Mayerthorpe

County Lac Ste. Anne County

Province Alberta
Postal Code T0E 1N0