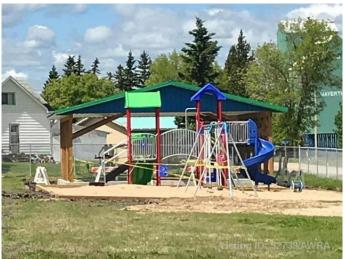

### \$14,900

0 Bedroom, 0.00 Bathroom, Land on 0.20 Acres

NONE, Mayerthorpe, Alberta

Build on a new street with a park out your front window! These lots are priced great and offer a well thought out new development in Mayerthorpe. The Park Avenue Playground and Outdoor Fitness Facility is just across the street - such an amazing addition to the value of the lot. This street is zoned for new homes only and there is plenty of room for a garage.