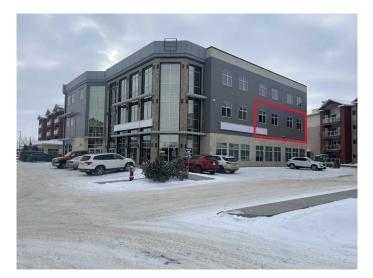

# \$16 - 202, 2810 13 Avenue Se, Medicine Hat

MLS® #A2194237

#### \$16

0 Bedroom, 0.00 Bathroom, Commercial on 0.00 Acres

Crestwood-Norwood, Medicine Hat, Alberta

Modern office space for lease in Medicine Hat, Alberta, on the main artery of 13th Ave. This 2,739.3 sq ft space, constructed in 2014, offers 8 offices, a conference room, reception area, small kitchenette, and an elevator for easy access. Conveniently located with 8 designated parking spaces. Ideal for businesses seeking a professional and well-equipped environment in a prime location.

### **Community Information**

| Address     | 202, 2810 13 Avenue Se |
|-------------|------------------------|
| Subdivision | Crestwood-Norwood      |
| City        | Medicine Hat           |
| County      | Medicine Hat           |
| Province    | Alberta                |
| Postal Code | T1A3P9                 |