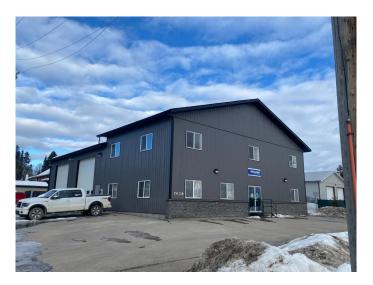

# \$850,000 - 7028 4 Avenue, Edson

MLS® #A2194331

# \$850,000

0 Bedroom, 0.00 Bathroom, Commercial on 0.36 Acres

NONE, Edson, Alberta

This 60 x 80 commercial property, offering a total of 6,600 sq ft, presents a prime investment opportunity or a perfect space for an owner-occupier. With excellent exposure to westbound Highway 16, the property features a 3,000 sq ft shop with two large bays, 16 ft doors, 18 ft ceilings, radiant heat, bathroom, storage space, a fenced storage yard, and paved parking. Above the shop, the 1,800 sq ft mezzanine offers additional storage or office space, while the 1,800 sq ft office area includes a front reception, a spacious boardroom with a kitchenette, five private offices, and a bathroom. The front office space is currently leased until 2028, providing a steady income stream, while the shop area is available for lease, offering additional revenue potential. With its versatile layout and high-traffic location, this property is an excellent choice for those seeking both an investment opportunity and a business space.