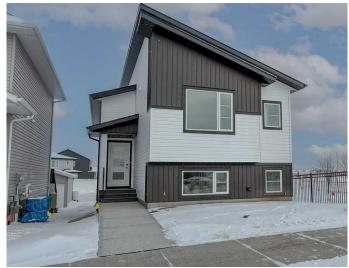

# \$475,000

3 Bedroom, 2.00 Bathroom, 1,174 sqft Residential on 0.08 Acres

Liberty Landing, Rural Red Deer County, Alberta

Rare to find this Bungalow/ Bilevel Home siding onto the Park with three bedrooms up, the lower level comes with rough in plumbing, large windows and the walk out door to grade all which allow the Lower Development bedrooms, family room, play room or many other uses with this wide open space. Located in the Family friendly Community of Liberty Landing with Parks Playgrounds and pathways all ready and minutes from major shopping such as Costco and Employment Opportunities with in walking distance.

## **Essential Information**

MLS® # A2194369 Price \$475,000

Bedrooms 3
Bathrooms 2.00
Full Baths 2

Square Footage 1,174 Acres 0.08 Year Built 2023

Type Residential
Sub-Type Detached
Style Bi-Level
Status Active

### **Exterior**

Exterior Features None

Lot Description Back Lane, Back Yard, Corner Lot, Rectangular Lot

Roof Asphalt

Construction Concrete, Silent Floor Joists, Vinyl Siding, Wood Frame

Foundation Poured Concrete