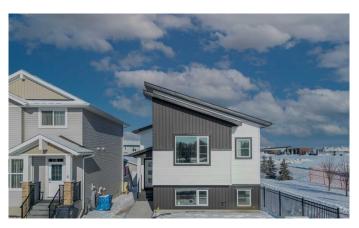

# \$475,000

3 Bedroom, 2.00 Bathroom, 1,174 sqft Residential on 0.08 Acres

Liberty Landing, Rural Red Deer County, Alberta

Rare to find this Bungalow/ Bilevel Home siding onto the Park with three bedrooms up, the lower level comes with rough in plumbing, large windows and the walk out door to grade all which allow the Lower Development bedrooms, family room, play room or many other uses with this wide open space. Located in the Family friendly Community of Liberty Landing with Parks Playgrounds and pathways all ready and minutes from major shopping such as Costco and Employment Opportunities with in walking distance.

## **Essential Information**

MLS® # A2194369 Price \$475,000

Bedrooms 3
Bathrooms 2.00
Full Baths 2

Square Footage 1,174 Acres 0.08 Year Built 2023

Type Residential
Sub-Type Detached
Style Bi-Level
Status Active

### **Exterior**

Exterior Features None

Lot Description Back Lane, Back Yard, Corner Lot, Rectangular Lot

Roof Asphalt

Construction Concrete, Silent Floor Joists, Vinyl Siding, Wood Frame

Foundation Poured Concrete