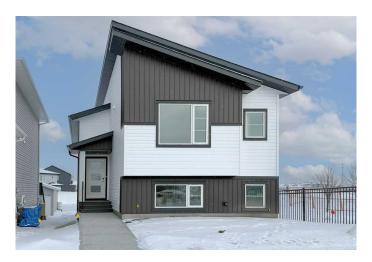

# \$475,000

3 Bedroom, 2.00 Bathroom, 1,174 sqft Residential on 0.08 Acres

Liberty Landing, Rural Red Deer County, Alberta

Rare to find this Bungalow/ Bilevel Home siding onto the Park with three bedrooms up, the lower level comes with rough in plumbing, large windows and the walk out door to grade all which allow the Lower Development bedrooms, family room, play room or many other uses with this wide open space. Located in the Family friendly Community of Liberty Landing with Parks Playgrounds and pathways all ready and minutes from major shopping such as Costco and Employment Opportunities with in walking distance.

## **Essential Information**

MLS® # A2194369 Price \$475,000

Bedrooms 3
Bathrooms 2.00
Full Baths 2

Square Footage 1,174 Acres 0.08 Year Built 2023

Type Residential
Sub-Type Detached
Style Bi-Level
Status Active

### **Exterior**

Exterior Features None

Lot Description Back Lane, Back Yard, Corner Lot, Rectangular Lot

Roof Asphalt

Construction Concrete, Silent Floor Joists, Vinyl Siding, Wood Frame

Foundation Poured Concrete