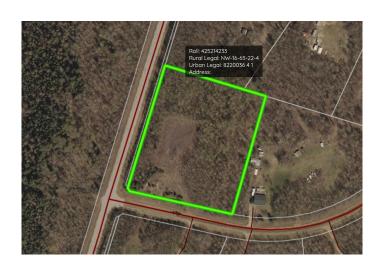

## **Community Information**

Address 1 652051 Range Road 224
Subdivision Century Estates\_CATH

City Rural Athabasca County

County Athabasca County

Province Alberta
Postal Code T9S 1P6

## **Additional Information**

Date Listed February 17th, 2025

Days on Market 84

Zoning CR